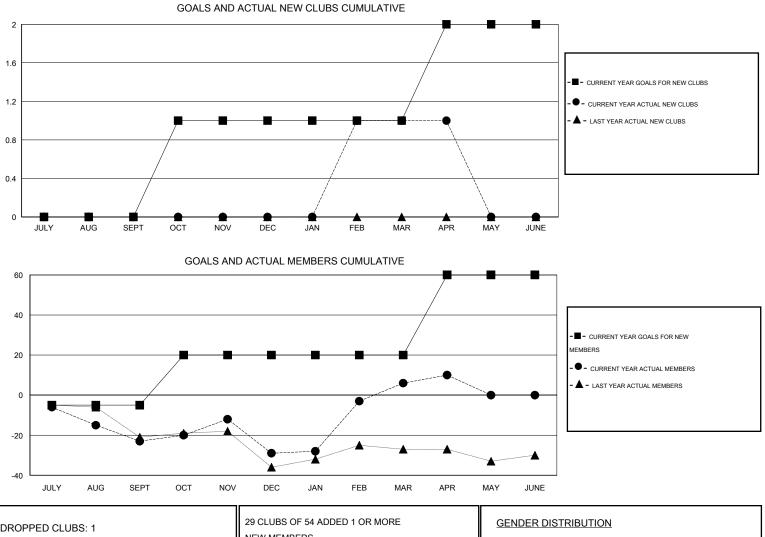

## LOCATION NEWFOUNDLAND-LABRADOR

 $\mathsf{GMT} \mathsf{\,CA} \ 2$ 

|                            |                  | Clubs             |                  |                  | Members                    |                    |                                     |                    |                  |  |
|----------------------------|------------------|-------------------|------------------|------------------|----------------------------|--------------------|-------------------------------------|--------------------|------------------|--|
|                            | RESU             | LTS FOR 2014-2015 |                  |                  | RESULTS FOR 2014-2015      |                    |                                     |                    |                  |  |
| QUARTER                    | NEW CLUB<br>GOAL | NEW CLUBS         | DROPPED<br>CLUBS | NET<br>GAIN/LOSS | QUARTER                    | NEW MEMBER<br>GOAL | CHARTER AND<br>NEW MEMBERS<br>ADDED | DROPPED<br>MEMBERS | NET<br>GAIN/LOSS |  |
| JULY/AUG/SEPT              | 0                | 0                 | 0                | 0                | JULY/AUG/SEPT              | -5                 | 1                                   | 24                 | -23              |  |
| OCT/NOV/DEC<br>JAN/FEB/MAR | 1<br>0           | 0<br>1            | 1<br>0           | -1<br>1          | OCT/NOV/DEC<br>JAN/FEB/MAR | 25<br>0            | 32<br>55                            | 38<br>20           | -6<br>35         |  |
| APR/MAY/JUNE               | 1                | 0                 | 0                | 0                | APR/MAY/JUNE               | 40                 | 18                                  | 14                 | 4                |  |

| DROPPED CLUBS: 1 |    | 29 CLUBS OF 54 ADDED 1 OR MORE | GENDER DISTRIBUTION |              |     |
|------------------|----|--------------------------------|---------------------|--------------|-----|
|                  |    | NEW MEMBERS                    | MALE                | 705 (57.50%) |     |
|                  |    |                                | FEMALE              | 521 (42.50%) |     |
| DROPPED MEMBERS  |    |                                |                     |              |     |
| DECEASED         | 25 | CLICK HERE FOR HEALTH          |                     |              |     |
| CLUB CANCELLED   | 22 | ASSESSMENT DATA                | FAMILY UNIT MEMBERS |              | 299 |
| OTHER            | 49 |                                | HEAD OF HOUSEHOLD   |              | 147 |
| TOTAL            | 96 |                                | NON-HEAD OF HOUSEHO | LD           | 152 |
|                  |    |                                |                     |              |     |